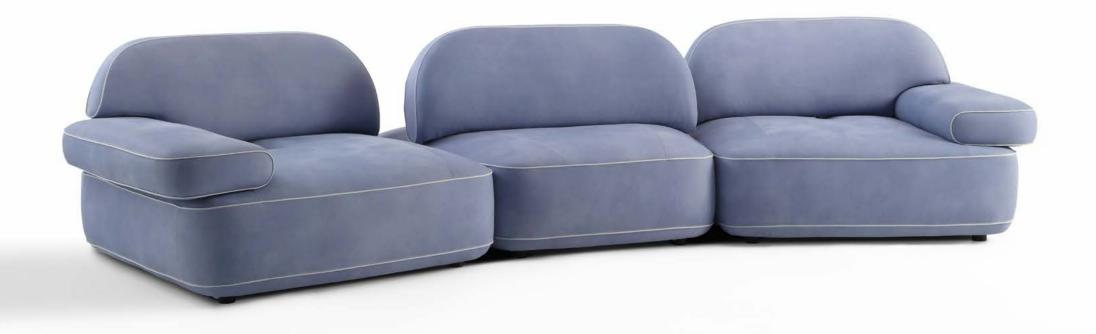

## TERIN

Chateau d'Ax

## TERIN

3780/3781

COVERING: leather and fabric; not removable cover

FRAME CONSTRUCTION: hardwood load bearing rails, high density particle board,

glued, screwed and stapled

BACK CUSHIONS: polyurethane foam, Memory

SEAT INTERIORS: polyurethane foam, resin material

BACK SUSPENSIONS: wooden panel

SEAT SUSPENSIONS: webbings (elastic belts)

SEAT: plastic feet H 4cm

OTHER INFORMATION:

3781 sliding backrest - electric version

3780 sliding backrest - manual version

84 cm 33,07 inches 123 cm 48,42 inches **CB** 

105 cm 41,33 inches C3

111x125 cm 43,70x49,21 inches C4

111x125 cm 43,70x49,21 inches LT

120 cm 47,24 inches L3

130x125 cm 51,18x49,21 inches L2

130x125 cm 51,18x49,21 inches

**PF** 121 cm

121 cm 47,63 inches PG (140 cm

55,11 inches