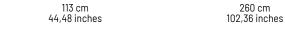

## ELEMENTS WITH 2 INDIPENDENT ELECTRICAL MECHANISMS FOR LEGREST AND HEADREST

L8

260 cm