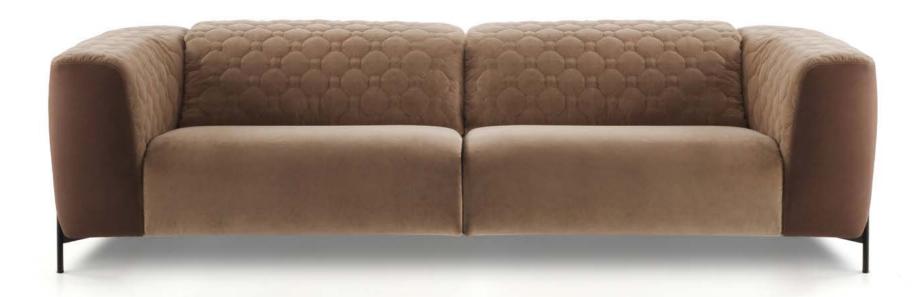

## **TENET** 984E/985E

984E: quilting version 985E: normal version

28,34 inches

COVERING: leather and fabric; not removable cover

FRAME CONSTRUCTION: hardwood load bearing rails, high density particle board,

glued, screwed and stapled

BACK CUSHIONS: polyurethane foam and resin material SEAT INTERIORS: polyurethane foam quilted with layers

BACK SUSPENSIONS: wood panels

SEAT SUSPENSIONS: webbings (elastic belts)

FEET: chromes metal feet h. 14 cm

OTHER INFORMATION: model with electric relax