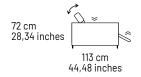

## **TENET** 984E/985E

984E: quilting version 985E: normal version

28,34 inches

COVERING: leather and fabric; not removable cover

FRAME CONSTRUCTION: hardwood load bearing rails, high density particle board,

FEET: chromes metal feet h. 14 cm

OTHER INFORMATION: model with electric relax