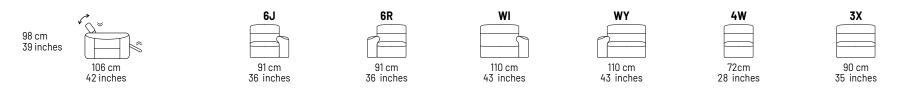

## ELEMENTS WITH ELECTRIC RELAX DOUBLE MOTORS

106 cm 42 inches СВ

71 cm

28 inches